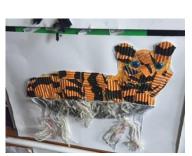

## **HEAD'S WEEKLY BULLETIN**

First of all, let me wish you all a happy new year! The Spring term has started with plenty of enthusiasm and energy at St Oswald's. Even though we have only been back in school two days, the children have made a fantastic start with their new topics. We've had everything, from exotic creatures (including tarantulas!) visiting years 6; robots to clean your house being created in year 3; pyramids being created in year 4 to patchwork quilts about pirates being created in year 2! Needless to say, it has been a busy and exciting start to the year.

Also, please watch out for topic letters from your child's teacher about the skills they will be learning this week. I will resume the year group bulletins from next week regarding current learning.

In the meantime, I will leave you with a few pictures from our engagement days for our new topics and once again thank you all for your continued support.