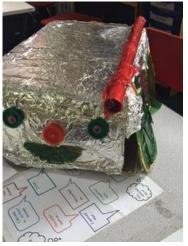

## **HEAD'S WEEKLY BULLETIN**

First of all, let me wish you all a happy new year! The Spring term has started with plenty of enthusiasm and energy at St Oswald's. Even though we have only been back in school two days, the children have made a fantastic start with their new topics. We've had everything, from exotic creatures (including tarantulas!) visiting years 6; robots to clean your house being created in year 3; pyramids being created in year 4 to patchwork quilts about pirates being created in year 2! Needless to say, it has been a busy and exciting start to the year.

Also, please watch out for topic letters from your child's teacher about the skills they will be learning this week. I will resume the year group bulletins from next week regarding current learning.

In the meantime, I will leave you with a few pictures from our engagement days for our new topics and once again thank you all for your continued support.