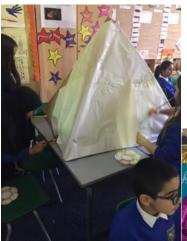

## **HEAD'S WEEKLY BULLETIN**

First of all, let me wish you all a happy new year! The Spring term has started with plenty of enthusiasm and energy at St Oswald's. Even though we have only been back in school two days, the children have made a fantastic start with their new topics. We've had everything, from exotic creatures (including tarantulas!) visiting years 6; robots to clean your house being created in year 3; pyramids being created in year 4 to patchwork quilts about pirates being created in year 2! Needless to say, it has been a busy and exciting start to the year.

Also, please watch out for topic letters from your child's teacher about the skills they will be learning this week. I will resume the year group bulletins from next week regarding current learning.

In the meantime, I will leave you with a few pictures from our engagement days for our new topics and once again thank you all for your continued support.